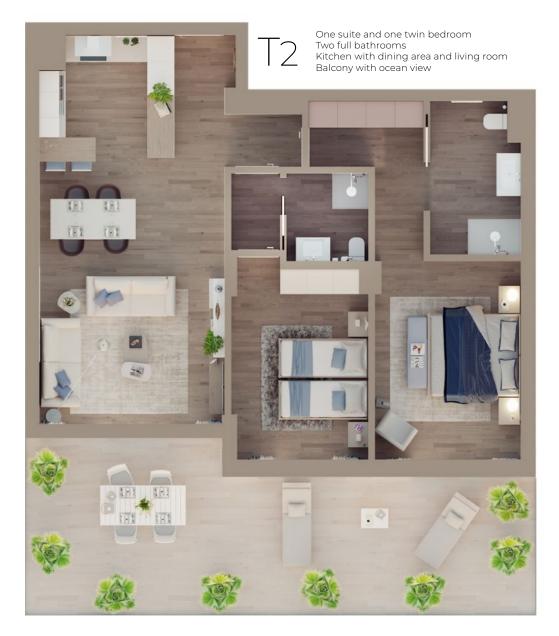

## **FACILITIES & SERVICES**

- . TWO BEDROOM APARTMENTS 102 m2
- . FULLY EQUIPPED KITCHEN
- . SPACIOUS BALCONIES OR TERRACES
- . SWIMMING POOL
- . CHILDREN WADING POOL
- . POOL SUNBEDS & PARASOLS
- . CHILDRENS PLAYGROUND
- . EXTERIOR PARKING
- . COVERED GARAGE
- . PETS ALLOWED upon request
- . RECEPTION every day 8h-24h
- . CONCIERGE SERVICE
- . CLUBHOUSES RESTAURANTS
- . GOLF ACADEMY
- . SHUTTLE TO GOLF COURSES

#### **MAXIMUM CAPACITY**

TWO BEDROOM APARTMENT
4 Adults or 2 Adults + 2 children